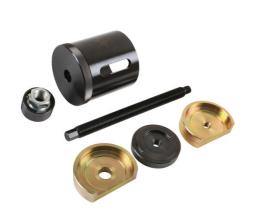

## Front Control Arm Bush Tool - for BMW MINI

Part of a range of vehicle specific tools for the removal and fitting of bushes and ball joints, without having to remove suspension legs, subframes, wishbones, trailing arms etc from the vehicle. Designed to be used in-situ, although many can also be used in a workshop press if circumstances require.

## **Additional Information**

- For MINI R50, R52, R53, R55, R56, R57, R58 and R59 (2001 2012) both LH and RH applications.
- · For the removal and installation of the front control arm rear bushes.
- Spare parts available: M16 Force Screw (Part No. 60400) and 24mm Nut and Bearing (Part No. 60401).
- · Always lubricate the force screw with molybdenum disulphide grease before use.