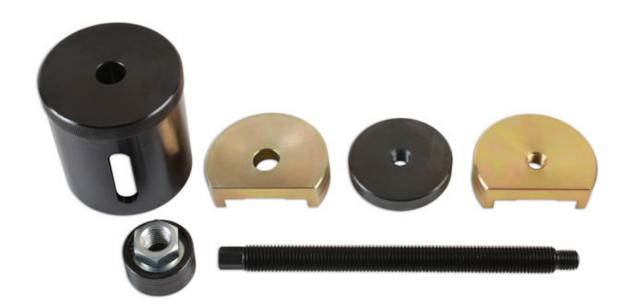

## Front Control Arm Bush Tool - for BMW MINI

Part of a range of vehicle specific tools for the removal and fitting of bushes and ball joints, without having to remove suspension legs, subframes, wishbones, trailing arms etc from the vehicle. Designed to be used in-situ, although many can also be used in a workshop press if circumstances require.

## **Additional Information**

- For MINI R50, R52, R53, R55, R56, R57, R58 and R59 (2001 2012) both LH and RH applications.
- · For the removal and installation of the front control arm rear bushes.
- Spare parts available: M16 Force Screw (Part No. 60400) and 24mm Nut and Bearing (Part No. 60401).
- · Always lubricate the force screw with molybdenum disulphide grease before use.